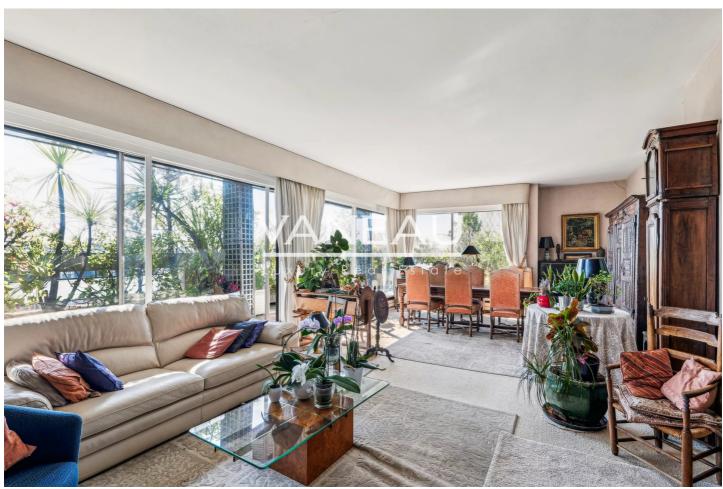

## About this property

Nestled in the vibrant neighborhood of Montparnasse, Paris 14Ã"me, this stunning apartment offers a perfect blend of luxury and comfort. Spanning 146.86 square meters, this spacious residence boasts four generously sized bedrooms and six elegantly designed rooms. With its expansive interiors, this property is ideal for families or those who appreciate the beauty of ample space in an urban setting. The apartment is adorned with state-of-the-art features, including sliding windows that allow natural light to permeate the rooms seamlessly. Modern living is further enhanced with high-speed internet connectivity throughout the home, ensuring that all digital needs are met with ease. For convenience and security, the building offers an efficient lift system and is managed by a dedicated concierge service, providing residents with peace of mind and personalized assistance. Outdoor comfort is complemented by thoughtful amenities such as window shades and exterior lighting, enhancing the apartment's skyline views and urban charm. This property represents an incredible opportunity to own a piece of Parisian elegance, with all the benefits of modern design and functionality, in one of the city's most dynamic and sought-after locales.