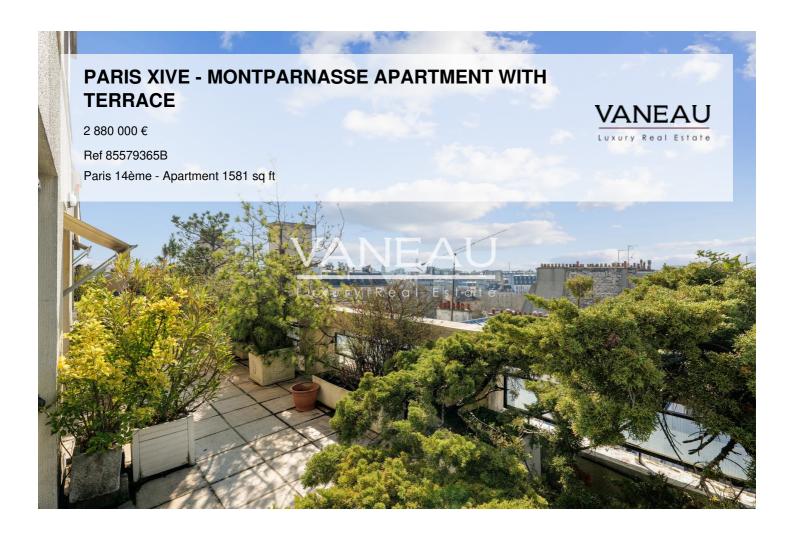

## PARIS XIVE - MONTPARNASSE APARTMENT WITH TERRACE 2 880 000 € Ref 85579365B Paris 14ème - Apartment 1581 sq ft

**VANEAU LOCATION** Une équipe dédiée à Paris, Neuilly et Boulogne

**VANEAU** Immobilier de prestige depuis 1972

## About this property

Nestled in the vibrant neighborhood of Montparnasse, Paris 14Ã"me, this stunning apartment offers a perfect blend of luxury and comfort. Spanning 146.86 square meters, this spacious residence boasts four generously sized bedrooms and six elegantly designed rooms. With its expansive interiors, this property is ideal for families or those who appreciate the beauty of ample space in an urban setting. The apartment is adorned with state-of-the-art features, including sliding windows that allow natural light to permeate the rooms seamlessly. Modern living is further enhanced with high-speed internet connectivity throughout the home, ensuring that all digital needs are met with ease. For convenience and security, the building offers an efficient lift system and is managed by a dedicated concierge service, providing residents with peace of mind and personalized assistance. Outdoor comfort is complemented by thoughtful amenities such as window shades and exterior lighting, enhancing the apartment's skyline views and urban charm. This property represents an incredible opportunity to own a piece of Parisian elegance, with all the benefits of modern design and functionality, in one of the city's most dynamic and sought-after locales.

Bathrooms: 1

Shower rooms: 1

Elevator: Yes

Digicode: Yes

Intercom: Yes

Terrace: Yes

Caretaker: Yes