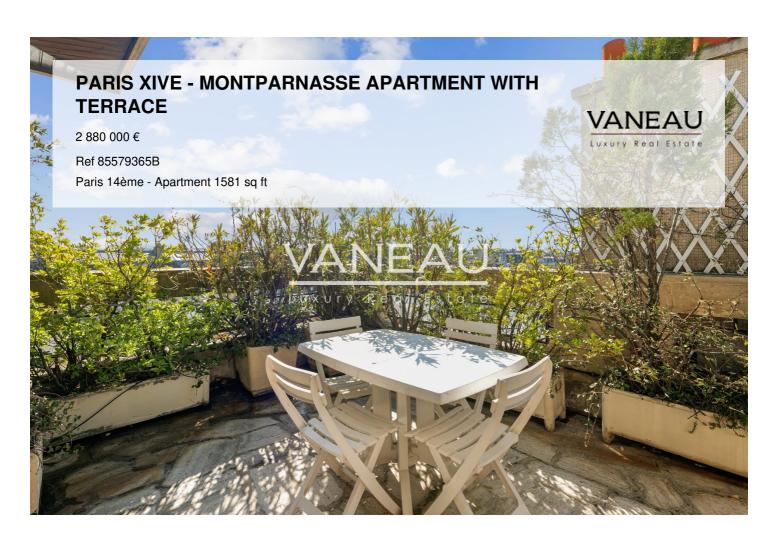

## PARIS XIVE - MONTPARNASSE APARTMENT WITH TERRACE 2 880 000 € Ref 85579365B Paris 14ème - Apartment 1581 sq ft

**VANEAU LOCATION** Une équipe dédiée à Paris, Neuilly et Boulogne

**VANEAU** Immobilier de prestige depuis 1972

## About this property

Nestled in the vibrant neighborhood of Montparnasse, Paris 14Ã"me, this stunning apartment offers a perfect blend of luxury and comfort. Spanning 146.86 square meters, this spacious residence boasts four generously sized bedrooms and six elegantly designed rooms. With its expansive interiors, this property is ideal for families or those who appreciate the beauty of ample space in an urban setting. The apartment is adorned with state-of-the-art features, including sliding windows that allow natural light to permeate the rooms seamlessly. Modern living is further enhanced with high-speed internet connectivity throughout the home, ensuring that all digital needs are met with ease. For convenience and security, the building offers an efficient lift system and is managed by a dedicated concierge service, providing residents with peace of mind and personalized assistance. Outdoor comfort is complemented by thoughtful amenities such as window shades and exterior lighting, enhancing the apartment's skyline views and urban charm. This property represents an incredible opportunity to own a piece of Parisian elegance, with all the benefits of modern design and functionality, in one of the city's most dynamic and sought-after locales.

Bathrooms: 1

Shower rooms: 1

Elevator: Yes

Digicode: Yes

Intercom: Yes

Terrace: Yes

Caretaker: Yes