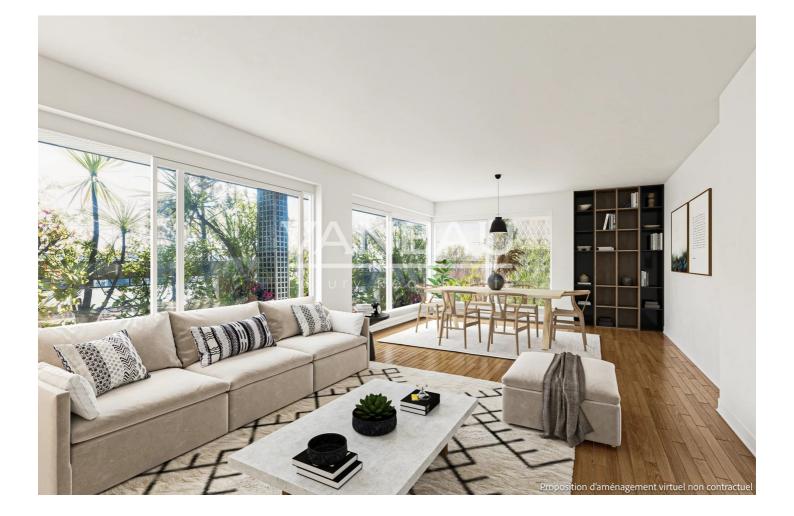

#### About this property

Nestled in the vibrant neighborhood of Montparnasse, Paris 14Ã me, this stunning apartment offers a perfect blend of luxury and comfort. Spanning 146.86 square meters, this spacious residence boasts four generously sized bedrooms and six elegantly designed rooms. With its expansive interiors, this property is ideal for families or those who appreciate the beauty of ample space in an urban setting. The apartment is adorned with state-of-the-art features, including sliding windows that allow natural light to permeate the rooms seamlessly. Modern living is further enhanced with high-speed internet connectivity throughout the home, ensuring that all digital needs are met with ease. For convenience and security, the building offers an efficient lift system and is managed by a dedicated concierge service, providing residents with peace of mind and personalized assistance. Outdoor comfort is complemented by thoughtful amenities such as window shades and exterior lighting, enhancing the apartment's skyline views and urban charm. This property represents an incredible opportunity to own a piece of Parisian elegance, with all the benefits of modern design and functionality, in one of the city's most dynamic and sought-after locales.