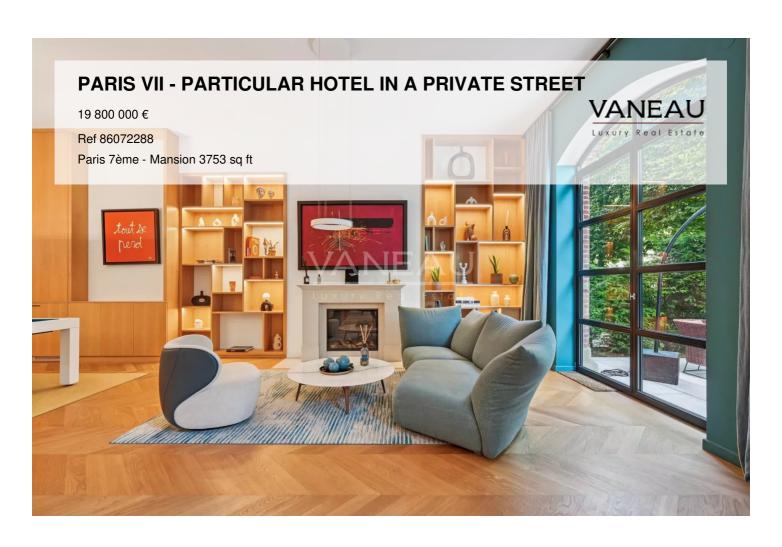

## About this property

Close to the Invalides and the Rodin Museum, in a private, quiet, secure lane with concierge service 6 days a week, the Vaneau Group offers a remarkable, fully renovated townhouse. With a surface area of 565 mÂ2 (467.86 mÂ2 Carrez law), this rare property has been fitted out and furnished by a renowned architect, who has taken full advantage of the generous volumes and noble materials. All levels are served by an elevator. The first floor features a vast entrance gallery with 3.60-meter high ceilings, leading to a guest checkroom and a relaxation area with a bar, billiards table and TV lounge. This convivial space gives access to a 55 mÂ2 terrace planted with trees, a true haven of peace in the heart of the Left Bank. Two suites with bathrooms, dressing rooms and separate toilets complete this level. On the upper floor, two further suites, also with their own bathrooms, dressing rooms and independent toilets, offer a comfortable and refined night space. The top floor features a spectacular 85 mÂ2 reception room with double east/west exposure and 4-meter high ceilings. This space is complemented by a fully fitted and equipped contemporary kitchen, as well as an office. The garden level features a gym, a wine cellar and a vast private garage for up to four vehicles. The entire property is fully air-conditioned and offers an exceptional living environment that is at once discreet, luxurious and elegant.