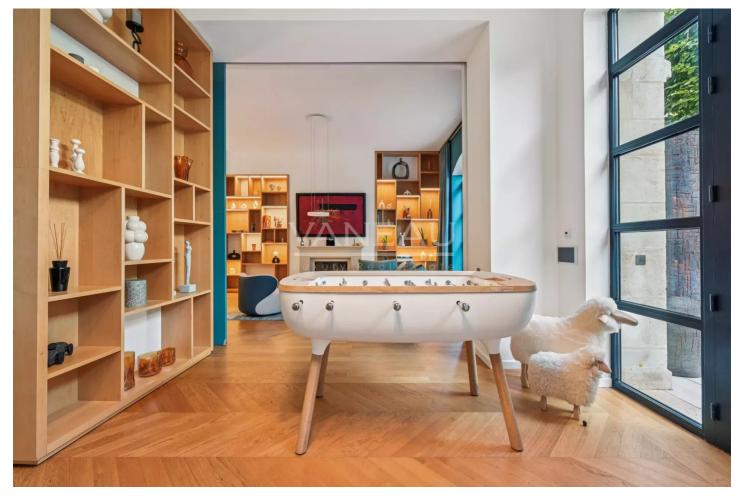

## About this property

Close to the Invalides and the Rodin Museum, in a private, quiet, secure lane with concierge service 6 days a week, the Vaneau Group offers a remarkable, fully renovated townhouse. With a surface area of 565 mÂ2 (467.86 mÂ2 Carrez law), this rare property has been fitted out and furnished by a renowned architect, who has taken full advantage of the generous volumes and noble materials. All levels are served by an elevator. The first floor features a vast entrance gallery with 3.60-meter high ceilings, leading to a guest checkroom and a relaxation area with a bar, billiards table and TV lounge. This convivial space gives access to a 55 mÂ2 terrace planted with trees, a true haven of peace in the heart of the Left Bank. Two suites with bathrooms, dressing rooms and separate toilets complete this level. On the upper floor, two further suites, also with their own bathrooms, dressing rooms and independent toilets, offer a comfortable and refined night space. The top floor features a spectacular 85 mÂ2 reception room with double east/west exposure and 4-meter high ceilings. This space is complemented by a fully fitted and equipped contemporary kitchen, as well as an office. The garden level features a gym, a wine cellar and a vast private garage for up to four vehicles. The entire property is fully air-conditioned and offers an exceptional living environment that is at once discreet, luxurious and elegant.