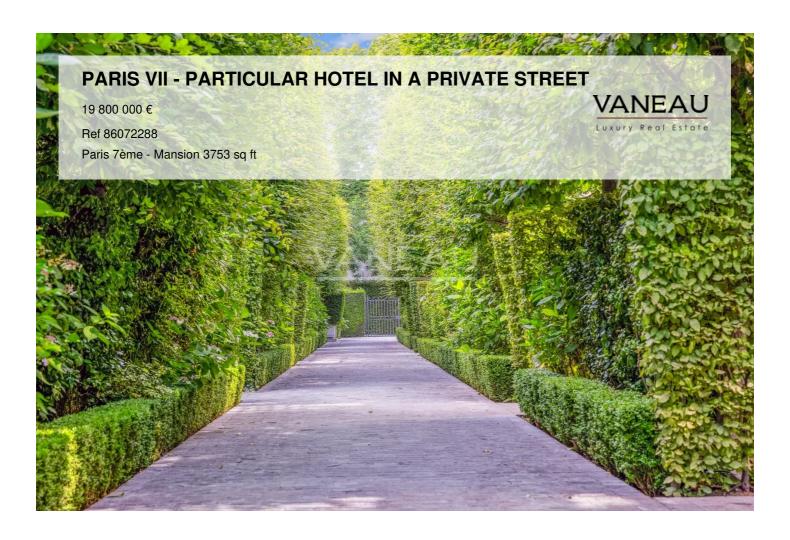

## About this property

Close to the Invalides and the Rodin Museum, in a private, quiet, secure lane with concierge service 6 days a week, the Vaneau Group offers a remarkable, fully renovated townhouse. With a surface area of 565 mÂ2 (467.86 mÂ2 Carrez law), this rare property has been fitted out and furnished by a renowned architect, who has taken full advantage of the generous volumes and noble materials. All levels are served by an elevator. The first floor features a vast entrance gallery with 3.60-meter high ceilings, leading to a guest checkroom and a relaxation area with a bar, billiards table and TV lounge. This convivial space gives access to a 55 mÂ2 terrace planted with trees, a true haven of peace in the heart of the Left Bank. Two suites with bathrooms, dressing rooms and separate toilets complete this level. On the upper floor, two further suites, also with their own bathrooms, dressing rooms and independent toilets, offer a comfortable and refined night space. The top floor features a spectacular 85 mÂ2 reception room with double east/west exposure and 4-meter high ceilings. This space is complemented by a fully fitted and equipped contemporary kitchen, as well as an office. The garden level features a gym, a wine cellar and a vast private garage for up to four vehicles. The entire property is fully air-conditioned and offers an exceptional living environment that is at once discreet, luxurious and elegant.

## Vaneau Collection Privée

Vaneau Collection Privée 19, Avenue Raymond Poincaré 75116 Paris

Price: 19 800 000 €

Surface: 3753 sq ft

Rooms: 7

Bedrooms: 4

Floors: 3

Bathrooms: 4