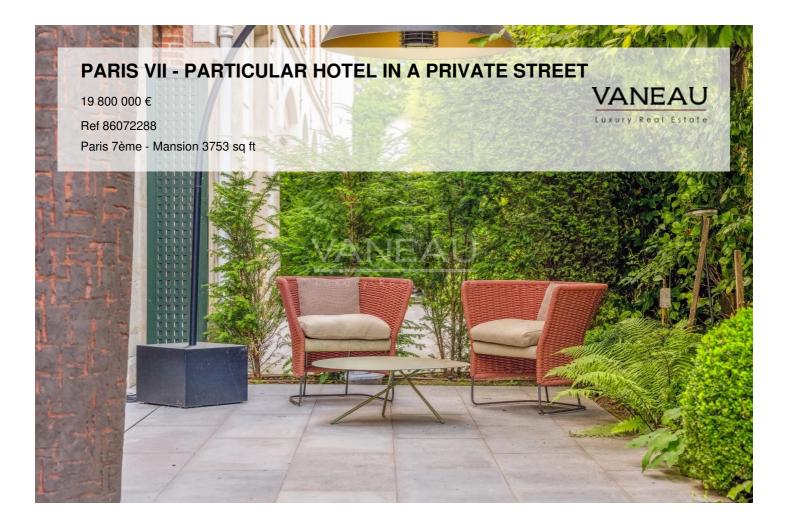

## About this property

Close to the Invalides and the Rodin Museum, in a private, quiet, secure lane with concierge service 6 days a week, the Vaneau Group offers a remarkable, fully renovated townhouse. With a surface area of 565 mÂ2 (467.86 mÂ2 Carrez law), this rare property has been fitted out and furnished by a renowned architect, who has taken full advantage of the generous volumes and noble materials. All levels are served by an elevator. The first floor features a vast entrance gallery with 3.60-meter high ceilings, leading to a guest checkroom and a relaxation area with a bar, billiards table and TV lounge. This convivial space gives access to a 55 mÂ2 terrace planted with trees, a true haven of peace in the heart of the Left Bank. Two suites with bathrooms, dressing rooms and separate toilets complete this level. On the upper floor, two further suites, also with their own bathrooms, dressing rooms and independent toilets, offer a comfortable and refined night space. The top floor features a spectacular 85 mÂ2 reception room with double east/west exposure and 4-meter high ceilings. This space is complemented by a fully fitted and equipped contemporary kitchen, as well as an office. The garden level features a gym, a wine cellar and a vast private garage for up to four vehicles. The entire property is fully air-conditioned and offers an exceptional living environment that is at once discreet, luxurious and elegant.

## Vaneau Collection Privée

Vaneau Collection Privée 19, Avenue Raymond Poincaré 75116 Paris

Price: 19 800 000 €

Surface: 3753 sq ft

Rooms: 7

Bedrooms: 4

Floors: 3

Bathrooms: 4